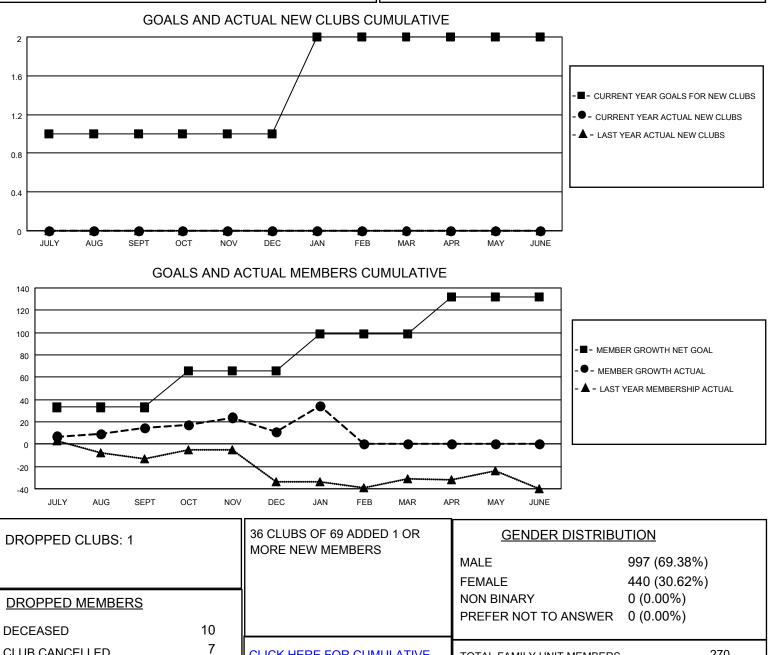

## LOCATION KANSAS

District 17 N

Results as of: 1/31/2023

| Clubs                 |               |           |               | Members               |                        |                         |                                                    |
|-----------------------|---------------|-----------|---------------|-----------------------|------------------------|-------------------------|----------------------------------------------------|
| RESULTS FOR 2022-2023 |               |           |               | RESULTS FOR 2022-2023 |                        |                         |                                                    |
| QUARTER               | NEW CLUB GOAL | NEW CLUBS | DROPPED CLUBS | QUARTER               | BER GROWTH NET<br>GOAL | MEMBER GROWTH<br>ACTUAL | DROPPED<br>MEMBERS ACTUAL<br>(including transfers) |
| JULY/AUG/SEPT         | 1             | 0         | 0             | JULY/AUG/SEPT         | 33                     | 39                      | 21                                                 |
| OCT/NOV/DEC           | 0             | 0         | 1             | OCT/NOV/DEC           | 33                     | 42                      | 44                                                 |
| JAN/FEB/MAR           | 1             | 0         | 0             | JAN/FEB/MAR           | 33                     | 29                      | 3                                                  |
| APR/MAY/JUNE          | 0             | 0         | 0             | APR/MAY/JUNE          | 33                     | 0                       | 0                                                  |